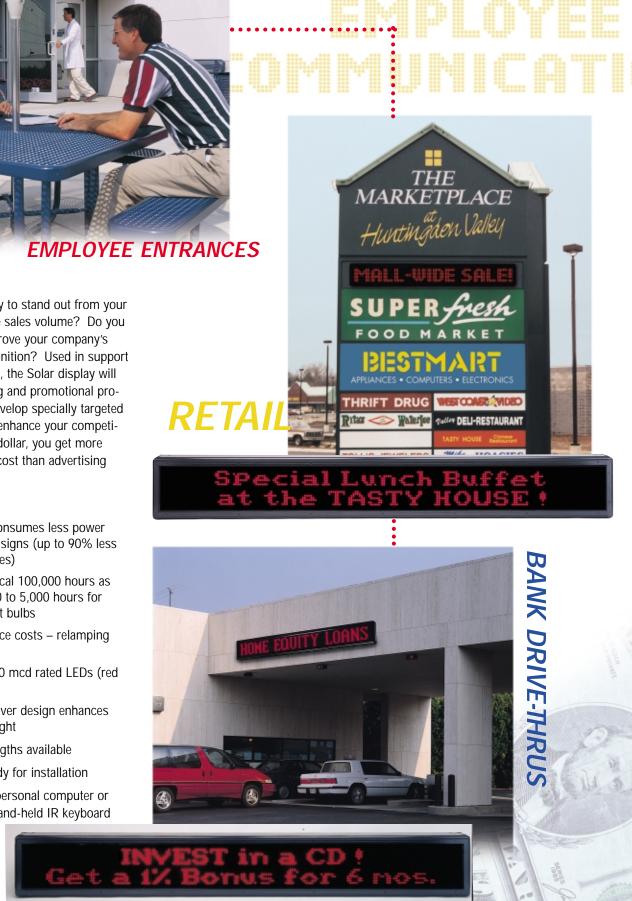

### Bank Drive-Thru

- Direct customers to available tellers
- Promote/cross-sell other financial products
  and services
- Increase customer awareness and sales
- Display accurate time and temperature
- Reduce perceived wait time

- Retail Advertising
- Advertise sales and specials-of-the-day
- Promote your services
- Communicate with your most important market: traffic passing your store
- Display time and temperature

### Employee Entrances

- Communicate efficiency goals and real-time production counts
- Display the number of "safe work days"
- Provide motivational messages

Communicate important employee information

- (401K, health insurance policies, etc.)
- Provide personnel updates (promotions, transfers, new employees/job responsibilities, birth-