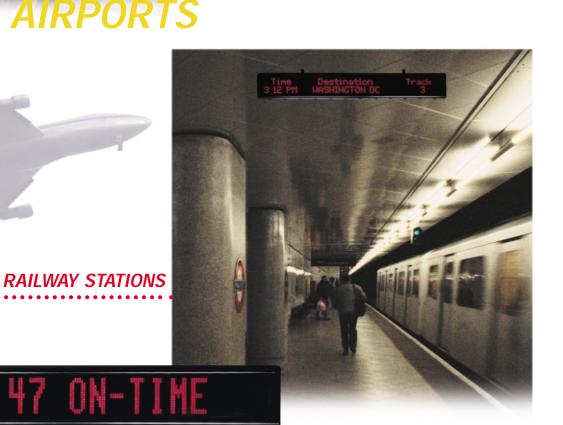

### **Train Stations**

- Display arrival/departure schedules
- Highlight platform and train numbers
- Display ticket information
- Satisfy ADA requirements
- Display paging information

### Airports

- Display flight schedules
- Provide check-in and gate information
- Display baggage claim information
- Provide ramp information