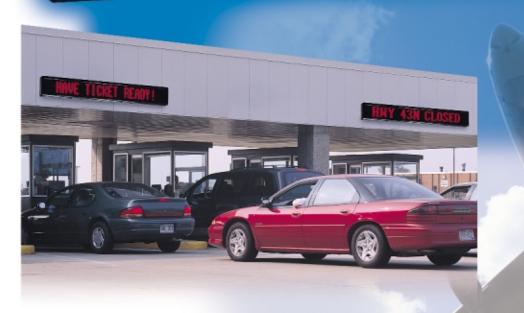

### Parking

- Direct vehicles to available parking areas/levels
- Display parking rate information
- Direct vehicles to proper exits
- Direct people to have money/ticket ready