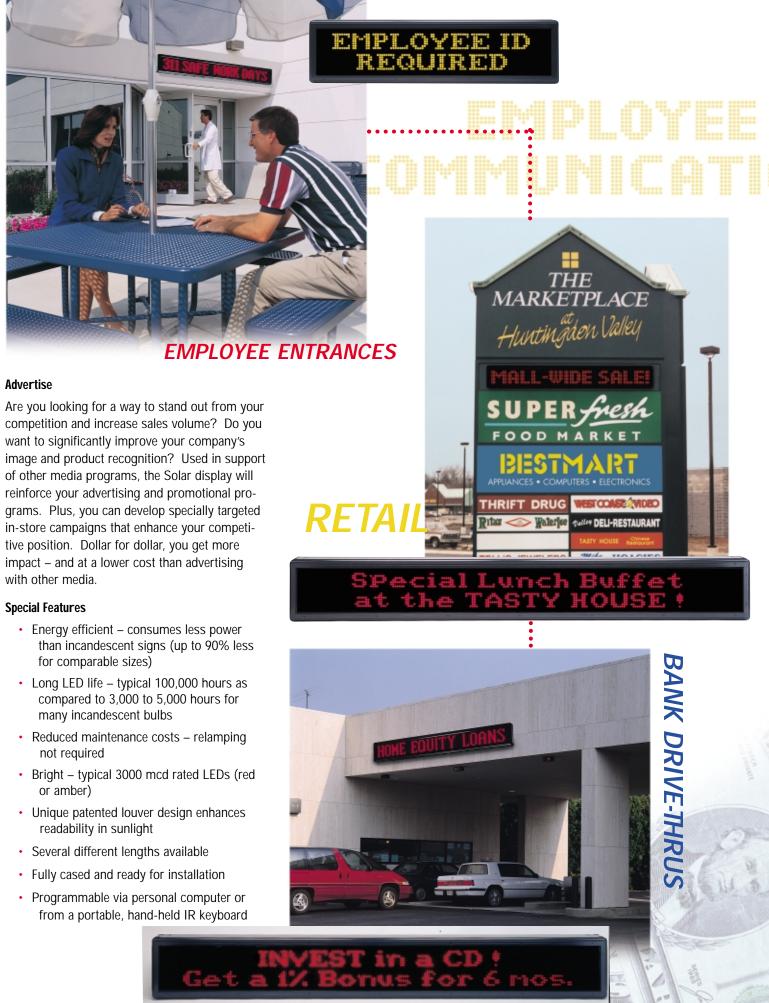

### Bank Drive-Thru

- Direct customers to available tellers
- Promote/cross-sell other financial products
  and services
- Increase customer awareness and sales
- Display accurate time and temperature
- Reduce perceived wait time

- Retail Advertising
- Advertise sales and specials-of-the-day
- Promote your services
- Communicate with your most important market: traffic passing your store
- Display time and temperature

### Employee Entrances

- Communicate efficiency goals and real-time production counts
- Display the number of "safe work days"
- Provide motivational messages

Communicate important employee information

- (401K, health insurance policies, etc.)
- Provide personnel updates (promotions, transfers, new employees/job responsibilities, birth-