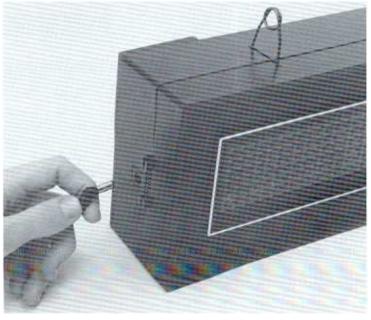

#### **Power Connection**

The ALPHA is easy to power up. Just insert the connector of the AC Adaptor into the corresponding opening which is located on the left side of the ALPHA case. The AC adaptor may now be plugged into any standard 115 volt outlet. See Figure 1.