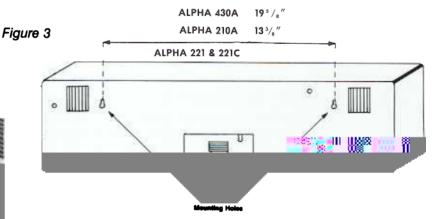

### Mounting

The ALPHA was designed to be mounted in one of two ways. It may be wall mounted by using the holes provided on back of case, or it may be suspended from the ceiling by using the enclosed hanging clips.

## **Wall Mounting**

The ALPHA may be wall mounted by providing two mounting anchors on the wall. Make sure that the mounting holes can withstand the 3-1/2 pounds of weight of the ALPHA 210A. (6 pounds for the ALPHA 221 & 221C or 11 pounds for ALPHA 430A).