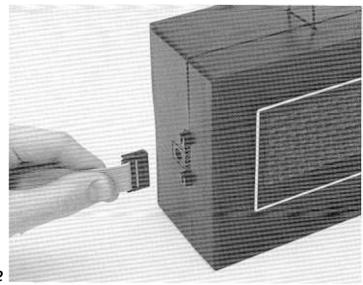

### **Keyboard Connection**

Insert the keyboard connector into the mating connector which is located on the left side of the ALPHA case. Note that the keyboard connector is keyed, and may fit only one one way into the mating connector. See Figure 2.

Figure 2