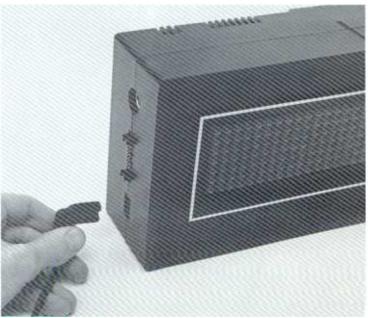

### **Keyboard Connection**

Insert the keyboard connector into the mating connector which is located on the left side of the ALPHA case. Note that the keyboard connector is keyed, and may fit only one one way into the mating connector. See Figure 2.

Figure 2