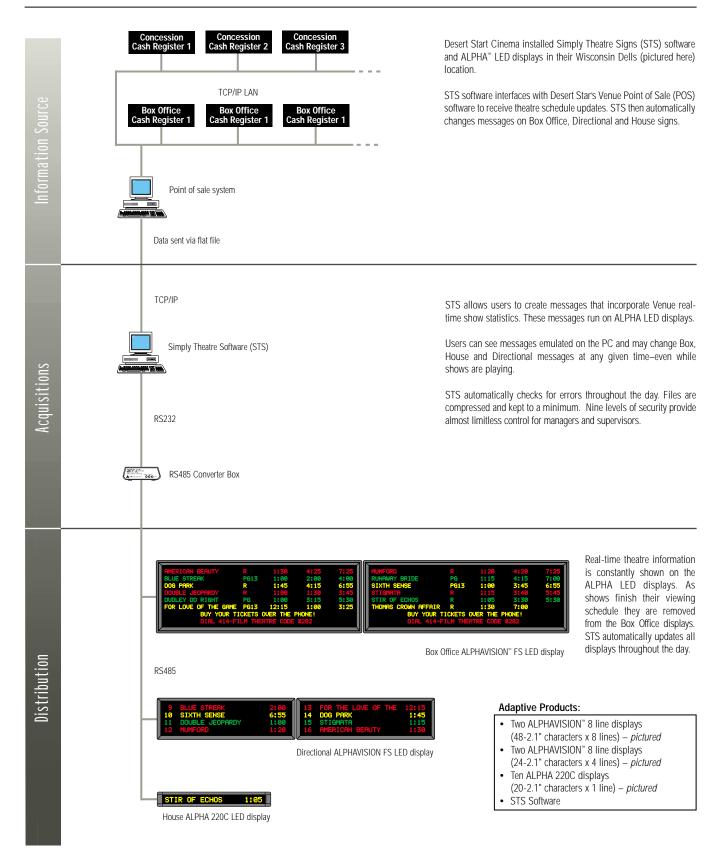

#### Adaptive's Solution:

Desert Star Cinema installed 14 ALPHA™ LED signs and Simply Theatre Signs (STS) software that updates messages on the signs. STS interfaces with Desert Star's Venue point of sale software. Signs and messages include:

- Box Office: (2) signs list all titles, rating, and show times.
- **Directional:** (2) signs list titles and show time for movies down the hall.
- House: 10 one-line signs are mounted on the ceiling perpendicular to auditorium doors indicating title
  and time. The signs can be viewed from some distance down the hallway, directing customers to the
  correct auditorium. Between sets, the House signs display concession advertising, "Closed for Cleaning,"
  and other anouncements.